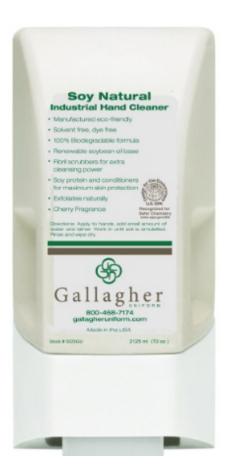

## Size

Large capacity – 2125ml (72 oz).

## **Description**

Cherry scented grit soap with a self venting refill bottle. Extremely durable, and withstands heavy daily use. Ideal for industrial settings, auto shops, manufacturing and machine shops, and printing facilities.