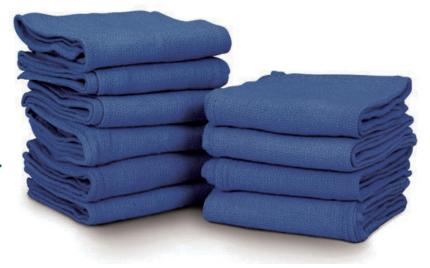

### **DESCRIPTION**

18" x 18", 50% polyester/ 50% cotton blend

### COLOR

Blue